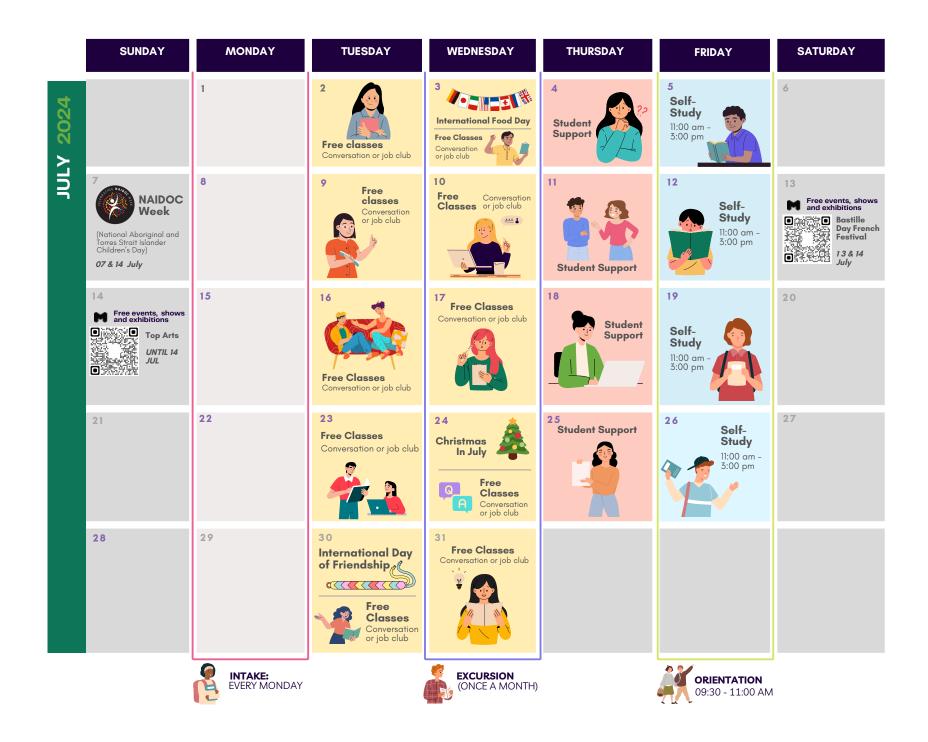

ELICOS Activities calendar

ELICOS Activities calendar

|         | SUNDAY                                                                                                                                                                                                                                                                                                                                                                                                                                                                                                                                                                                                                                                                                                                                                                                                                                                                                                                                                                                                                                                                                                                                                                                                                                                                                                                                                                                                                                                                                                                                                                                                                                                                                                                                                                                                                                                                                                                                                                                                                                                                                                                          | MONDAY                             | TUESDAY                                        | WEDNESDAY                                            | THURSDAY                       | FRIDAY                                       | SATURDAY |
|---------|---------------------------------------------------------------------------------------------------------------------------------------------------------------------------------------------------------------------------------------------------------------------------------------------------------------------------------------------------------------------------------------------------------------------------------------------------------------------------------------------------------------------------------------------------------------------------------------------------------------------------------------------------------------------------------------------------------------------------------------------------------------------------------------------------------------------------------------------------------------------------------------------------------------------------------------------------------------------------------------------------------------------------------------------------------------------------------------------------------------------------------------------------------------------------------------------------------------------------------------------------------------------------------------------------------------------------------------------------------------------------------------------------------------------------------------------------------------------------------------------------------------------------------------------------------------------------------------------------------------------------------------------------------------------------------------------------------------------------------------------------------------------------------------------------------------------------------------------------------------------------------------------------------------------------------------------------------------------------------------------------------------------------------------------------------------------------------------------------------------------------------|------------------------------------|------------------------------------------------|------------------------------------------------------|--------------------------------|----------------------------------------------|----------|
| ST 2024 |                                                                                                                                                                                                                                                                                                                                                                                                                                                                                                                                                                                                                                                                                                                                                                                                                                                                                                                                                                                                                                                                                                                                                                                                                                                                                                                                                                                                                                                                                                                                                                                                                                                                                                                                                                                                                                                                                                                                                                                                                                                                                                                                 |                                    |                                                |                                                      | 1                              | 2                                            | 3        |
| AUGUST  | 4                                                                                                                                                                                                                                                                                                                                                                                                                                                                                                                                                                                                                                                                                                                                                                                                                                                                                                                                                                                                                                                                                                                                                                                                                                                                                                                                                                                                                                                                                                                                                                                                                                                                                                                                                                                                                                                                                                                                                                                                                                                                                                                               | 5                                  | 6<br>Free classes<br>Conversation or job club  | 7<br>Free Classes Conversation<br>or job club        | 8<br>???<br>Student<br>Support | 9<br>Self-<br>Study<br>11:00 am -<br>3:00 pm | 10       |
|         | 11                                                                                                                                                                                                                                                                                                                                                                                                                                                                                                                                                                                                                                                                                                                                                                                                                                                                                                                                                                                                                                                                                                                                                                                                                                                                                                                                                                                                                                                                                                                                                                                                                                                                                                                                                                                                                                                                                                                                                                                                                                                                                                                              | 12                                 | 13<br>Free Classes<br>Conversation or job club | 14 Free Food Day                                     | 15<br>Student<br>Support       | 16<br>Self-Study<br>11:00 am -<br>3:00 pm    | 17       |
|         | 18                                                                                                                                                                                                                                                                                                                                                                                                                                                                                                                                                                                                                                                                                                                                                                                                                                                                                                                                                                                                                                                                                                                                                                                                                                                                                                                                                                                                                                                                                                                                                                                                                                                                                                                                                                                                                                                                                                                                                                                                                                                                                                                              | 19<br>World<br>Humanitarian<br>Day | 20<br>Free Classes                             | 21<br>Free<br>Classes<br>Conversation<br>or job club | 22 Student<br>Support          | 23 Self-Study<br>II:00 am -<br>3:00 pm       | 24       |
|         | 25<br>Merilde Strategy | 26                                 | 27<br>Free Classes<br>Conversation or job club | 28<br>Free Classes<br>Conversation or job club       | 29<br>Student<br>Support       | 30<br>Self-Study<br>11:00 am -<br>3:00 pm    | 31       |
|         |                                                                                                                                                                                                                                                                                                                                                                                                                                                                                                                                                                                                                                                                                                                                                                                                                                                                                                                                                                                                                                                                                                                                                                                                                                                                                                                                                                                                                                                                                                                                                                                                                                                                                                                                                                                                                                                                                                                                                                                                                                                                                                                                 | EVERY MONDAY                       | 1                                              | EXCURSION<br>(ONCE A MONTH                           | )                              | <b>ORIENTATION</b><br>09:30 - 11:00 AM       |          |